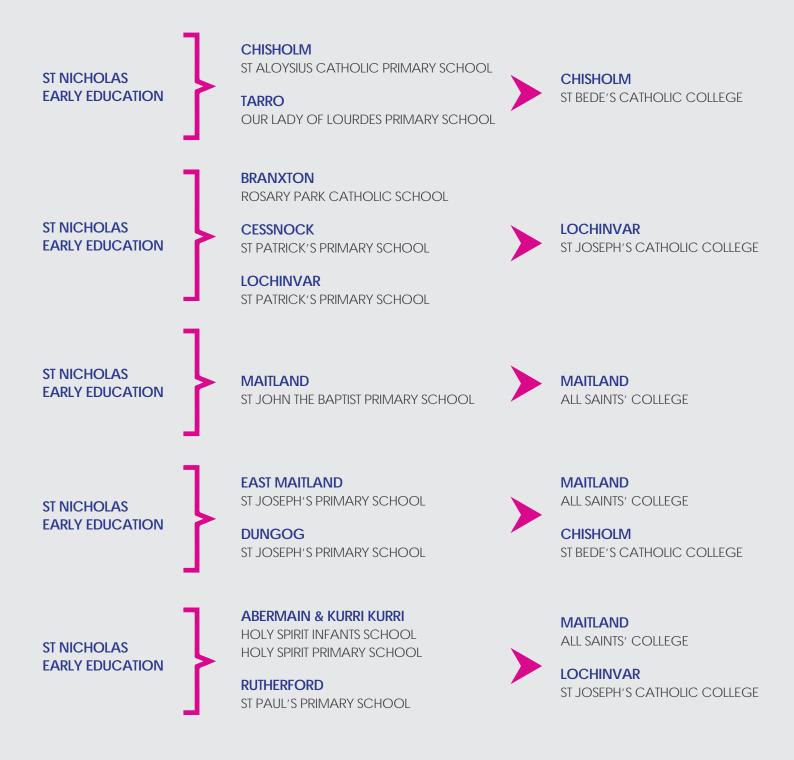

#### nter

ST NICHOLAS EARLY EDUCATION DENMAN ST JOSEPH'S PRIMARY SCHOOL

MERRIWA ST JOSEPH'S PRIMARY SCHOOL

MUSWELLBROOK ST JAMES' PRIMARY SCHOOL

SCONE ST MARY'S PRIMARY SCHOOL

ST NICHOLAS EARLY EDUCATION BRANXTON ROSARY PARK CATHOLIC SCHOOL